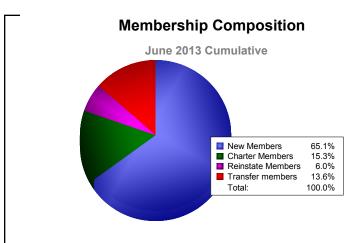

District 21 B As of June 2013 Cumulative

| Year      | New<br>Clubs | Dropped<br>Clubs | Gain/<br>Loss<br>Clubs | New<br>Members | Charter<br>Members | Reinstate<br>Members | Transfer<br>Members | Total<br>Member<br>Added | Total<br>Members<br>Dropped | Gain/<br>Loss<br>Members |
|-----------|--------------|------------------|------------------------|----------------|--------------------|----------------------|---------------------|--------------------------|-----------------------------|--------------------------|
| 2008-2009 | 1            | -1               | 0                      | 162            | 22                 | 12                   | 11                  | 207                      | -220                        | -13                      |
| 2009-2010 | 1            | 0                | 1                      | 173            | 47                 | 14                   | 17                  | 251                      | -293                        | -42                      |
| 2010-2011 | 0            | -2               | -2                     | 164            | 0                  | 10                   | 19                  | 193                      | -227                        | -34                      |
| 2011-2012 | 1            | -2               | -1                     | 142            | 43                 | 7                    | 33                  | 225                      | -277                        | -52                      |
| 2012-2013 | 1            | -1               | 0                      | 196            | 46                 | 18                   | 41                  | 301                      | -321                        | -20                      |
| Average   | 1            | -1               | 0                      | 167            | 32                 | 12                   | 24                  | 235                      | -268                        | -32                      |