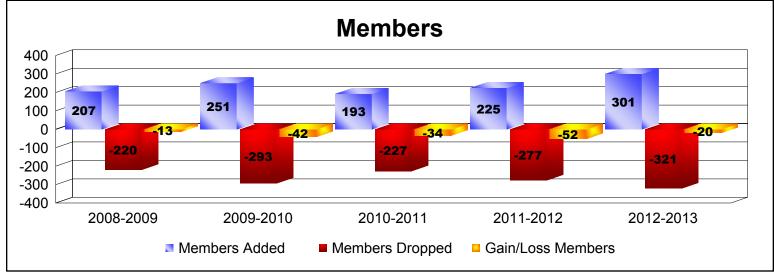

District 21 B As of June 2013 Cumulative

| Year      | New<br>Clubs | Dropped<br>Clubs | Gain/<br>Loss<br>Clubs | New<br>Members | Charter<br>Members | Reinstate<br>Members | Transfer<br>Members | Total<br>Member<br>Added | Total<br>Members<br>Dropped | Gain/<br>Loss<br>Members |
|-----------|--------------|------------------|------------------------|----------------|--------------------|----------------------|---------------------|--------------------------|-----------------------------|--------------------------|
| 2008-2009 | 1            | -1               | 0                      | 162            | 22                 | 12                   | 11                  | 207                      | -220                        | -13                      |
| 2009-2010 | 1            | 0                | 1                      | 173            | 47                 | 14                   | 17                  | 251                      | -293                        | -42                      |
| 2010-2011 | 0            | -2               | -2                     | 164            | 0                  | 10                   | 19                  | 193                      | -227                        | -34                      |
| 2011-2012 | 1            | -2               | -1                     | 142            | 43                 | 7                    | 33                  | 225                      | -277                        | -52                      |
| 2012-2013 | 1            | -1               | 0                      | 196            | 46                 | 18                   | 41                  | 301                      | -321                        | -20                      |
| Average   | 1            | -1               | 0                      | 167            | 32                 | 12                   | 24                  | 235                      | -268                        | -32                      |