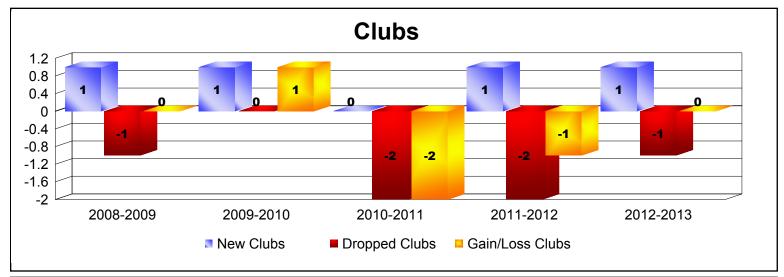

District 21 B As of June 2013 Cumulative

| Year      | New<br>Clubs | Dropped<br>Clubs | Gain/<br>Loss<br>Clubs | New<br>Members | Charter<br>Members | Reinstate<br>Members | Transfer<br>Members | Total<br>Member<br>Added | Total<br>Members<br>Dropped | Gain/<br>Loss<br>Members |
|-----------|--------------|------------------|------------------------|----------------|--------------------|----------------------|---------------------|--------------------------|-----------------------------|--------------------------|
| 2008-2009 | 1            | -1               | 0                      | 162            | 22                 | 12                   | 11                  | 207                      | -220                        | -13                      |
| 2009-2010 | 1            | 0                | 1                      | 173            | 47                 | 14                   | 17                  | 251                      | -293                        | -42                      |
| 2010-2011 | 0            | -2               | -2                     | 164            | 0                  | 10                   | 19                  | 193                      | -227                        | -34                      |
| 2011-2012 | 1            | -2               | -1                     | 142            | 43                 | 7                    | 33                  | 225                      | -277                        | -52                      |
| 2012-2013 | 1            | -1               | 0                      | 196            | 46                 | 18                   | 41                  | 301                      | -321                        | -20                      |
| Average   | 1            | -1               | 0                      | 167            | 32                 | 12                   | 24                  | 235                      | -268                        | -32                      |